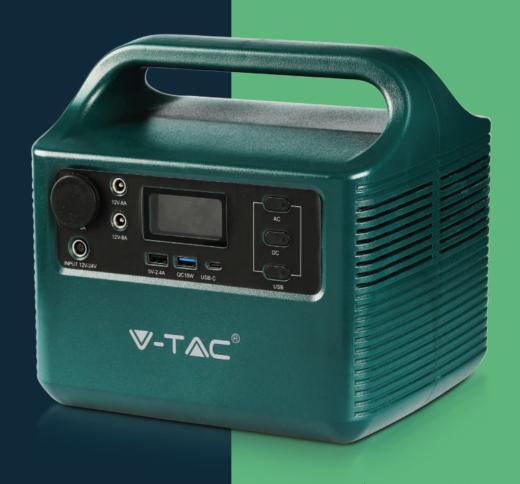

| Charging input voltage and current: | AC100/240V (Solar energy DC20V/3A)      |
|-------------------------------------|-----------------------------------------|
| Battery Capacity:                   | 252Wh                                   |
| AC Charge Adaptor :                 | DC20V/3A (include)                      |
| Solar Charge:                       | DC18V-22V, Max. 3A Charging input       |
| USB-A:                              | 5V 2.4A                                 |
| USB-A:                              | QC3.0 5V/3.6A, 12V/1.5A(18W)            |
| USB-C:                              | PD 5V/9V/12V/15V/20V 30W                |
| AC Output:                          | 220V- Pure Sine Wave 300W, Max 500W     |
| DC Output :                         | 12V-10A                                 |
| Cycle Life:                         | Cycled:> = 1000 Ternary lithium Battery |

This product is a portable energy storage power system integrating multiple functional modes, which can be placed indoors or in cars. It can also be used as an outdoor emergency backup power source. And according to different use mode can choose solar power or grid charging, output is provided Ac, DC two different voltage mode to meet the needs of different electronic products. The system is available at rated 100V, 220V ac output, and equipped with 5V, 12V DC output. The system has built-in 18650 lithium battery with strong output capacity and advanced management system, which can ensure the long life of the battery and the safety of the use process.