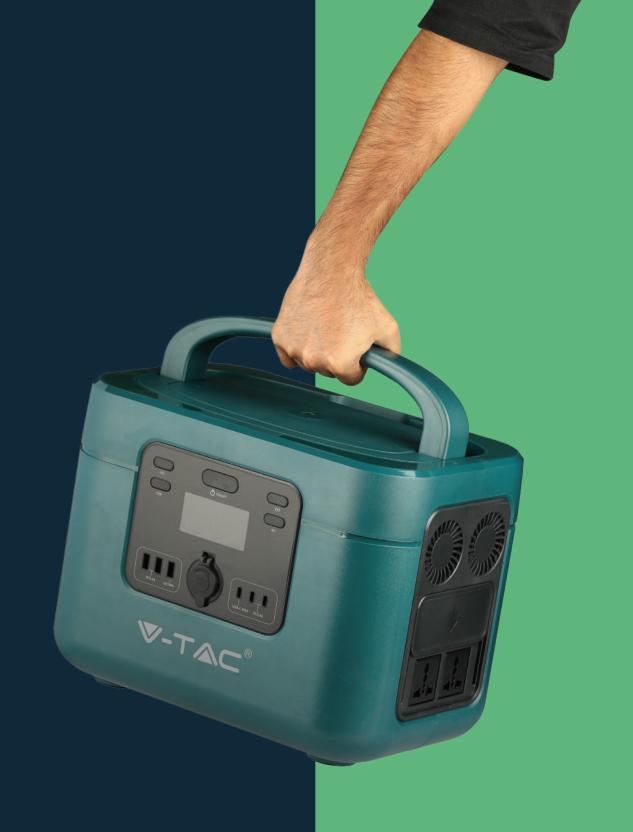

## Portable **Power Station** 300W

# Compact and Lightweight

Easy to carry

This product is a portable energy storage power system integrating multiple functional modes, which can be placed indoors or in cars. It can also be used as an outdoor emergency backup power source. And according to different use mode can choose solar power or grid charging, output is provided Ac, DC two different voltage mode to meet the needs of different electronic products. The system is available at rated 100V, 220V ac output, and equipped with 5V, 12V DC output. The system has built-in 18650 lithium battery with strong output capacity and advanced management system, which can ensure the long life of the battery and the safety of the use process.