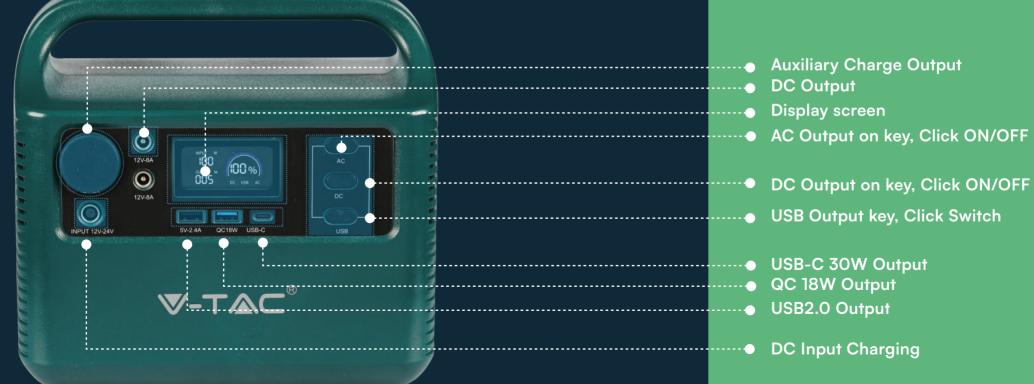

| Charging input voltage and current: | AC100/240V (Solar energy DC20V/3A)      |
|-------------------------------------|-----------------------------------------|
| Battery Capacity:                   | 252Wh                                   |
| AC Charge Adaptor :                 | DC20V/3A (include)                      |
| Solar Charge:                       | DC18V-22V, Max. 3A Charging input       |
| USB-A:                              | 5V 2.4A                                 |
| USB-A:                              | QC3.0 5V/3.6A, 12V/1.5A(18W)            |
| USB-C:                              | PD 5V/9V/12V/15V/20V 30W                |
| AC Output:                          | 220V- Pure Sine Wave 300W, Max 500W     |
| DC Output :                         | 12V-10A                                 |
| Cycle Life:                         | Cycled:> = 1000 Ternary lithium Battery |

This product is a portable energy storage power system integrating multiple functional modes, which can be placed indoors or in cars. It can also be used as an outdoor emergency backup power source. And according to different use mode can choose solar power or grid charging, output is provided Ac, DC two different voltage mode to meet the needs of different electronic products. The system is available at rated 100V, 220V ac output, and equipped with 5V, 12V DC output. The system has built-in 18650 lithium battery with strong output capacity and advanced management system, which can ensure the long life of the battery and the safety of the use process.