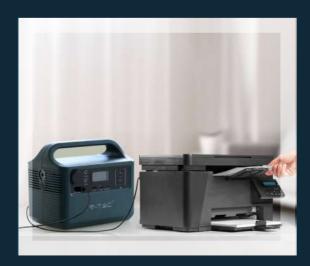

## Home

Say goodbye to the inconvenience of sudden outages — power up your basic home appliances whenever you need them. Also perfect for those working in flexible setups.

**Printer** 

**Blender** 

Mobile