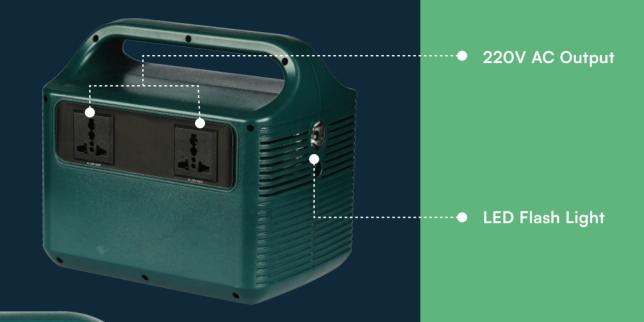

| Charging input voltage and current: | AC100/240V (Solar energy DC20V/3A)      |
|-------------------------------------|-----------------------------------------|
| Battery Capacity:                   | 252Wh                                   |
| AC Charge Adaptor :                 | DC20V/3A (include)                      |
| Solar Charge:                       | DC18V-22V, Max. 3A Charging input       |
| USB-A:                              | 5V 2.4A                                 |
| USB-A:                              | QC3.0 5V/3.6A, 12V/1.5A(18W)            |
| USB-C:                              | PD 5V/9V/12V/15V/20V 30W                |
| AC Output:                          | 220V- Pure Sine Wave 300W, Max 500W     |
| DC Output :                         | 12V-10A                                 |
| Cycle Life:                         | Cycled:> = 1000 Ternary lithium Battery |

This product is a portable energy storage power system integrating multiple functional modes, which can be placed indoors or in cars. It can also be used as an outdoor emergency backup power source. And according to different use mode can choose solar power or grid charging, output is provided Ac, DC two different voltage mode to meet the needs of different electronic products. The system is available at rated 100V, 220V ac output, and equipped with 5V, 12V DC output. The system has built-in 18650 lithium battery with strong output capacity and advanced management system, which can ensure the long life of the battery and the safety of the use process.